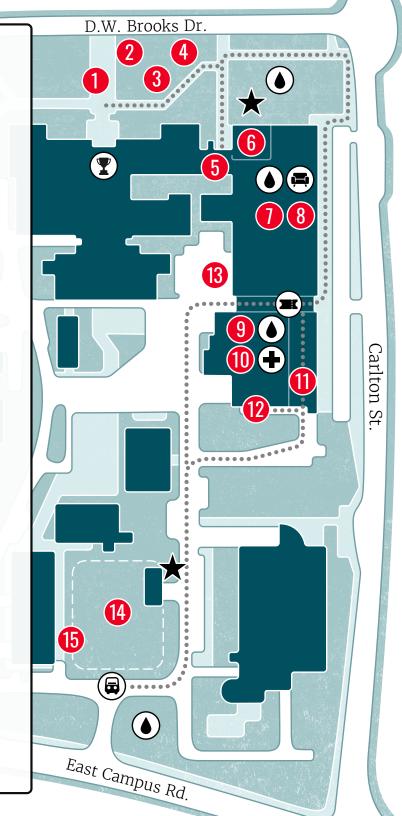

Walk Path

- Ticket Booth
- Shuttle Stop
- ( Restroom
- Trophies
- Quiet Space
- 🗭 First Aid

#### **Front Lawn**

- **1**. Concessions
- 2. Face painting
- **3**. Reading to dogs
- **4**. Dog petting booth

### **Main CVM**

- **5.** Merchandise
- **6**. Presentations (room 2501)
- 7. Club fair
- 8. Parasitology

# **Anatomy Lab & LATR**

- **9**. Anatomy display & endoscopy
- 10. Ultrasound
- 11. Exotic & zoo animals
- 12. Teddy bear surgery
- 13. Georgia Mobile Dairy Classroom

## **Lameness Paddock**

- 14. Animal Showcases
- **15**. UGA XI